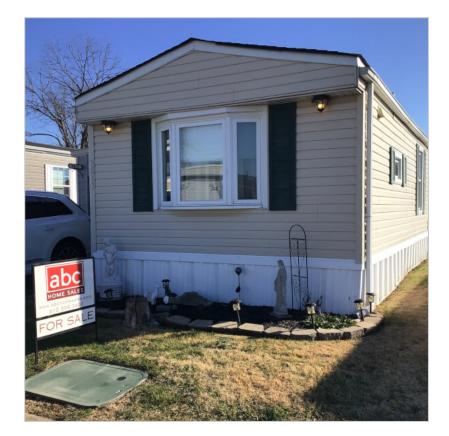

## 9813 Lawson Drive, Morrisville, PA, 19067

Overview:

This home has been updated throughout. Newer central AC unit, roof was done in 2016, new floors, and updated tiled bathroom. There is a beautiful patio and a 12 x 10 shed. This home will not last so call or schedule a showing online today!!

Contact Information Agent: Lynn Puca Phone: 267-304-1380 Email: Ipuca@abchomesales.com

Featured Benefits: Ranch home Shutters Shingle roof Vinyl siding Vinyl foundation enclosure